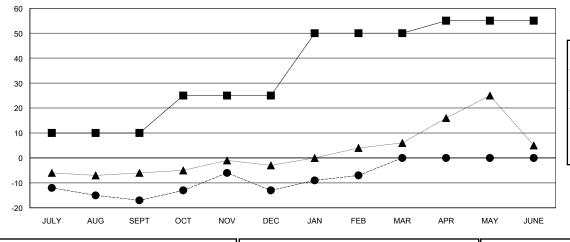

## GOALS AND ACTUAL MEMBERS CUMULATIVE

MEMBERSHIP DATA

| - ■ - MEMBER GROWTH NET GOAL      |  |
|-----------------------------------|--|
| - ● - MEMBER GROWTH ACTUAL        |  |
| - ▲ - LAST YEAR MEMBERSHIP ACTUAL |  |
|                                   |  |
|                                   |  |
|                                   |  |